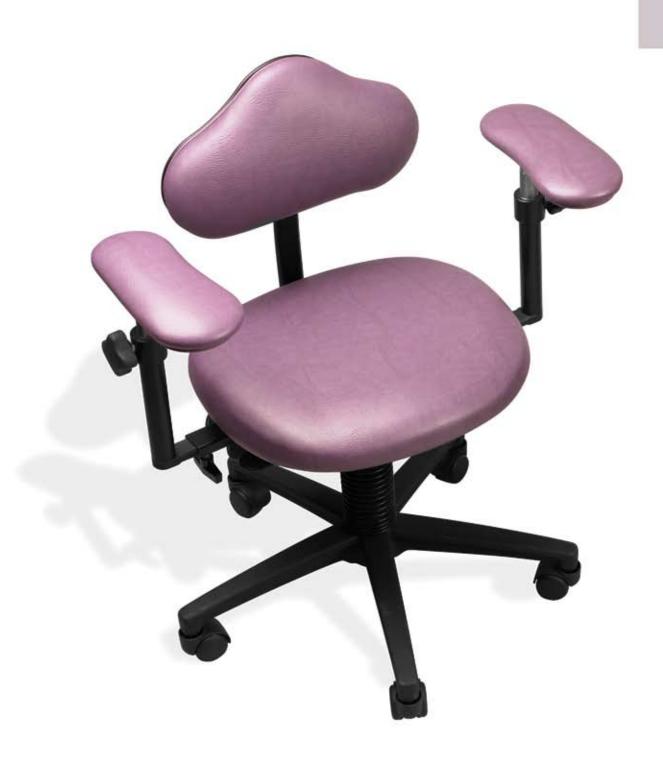

## Global MicroSurgeon's Chair

THE PERFECT SUPPORT FOR THE MICROSURGEON

## Sitting Down On The Job Never Felt So Good

Armrests swing forward to provide support

Armrests easily adjust up/down, side-to-side

Arms fold back for easy access

- Armrests swing forward to provide steady support for your arms during precision work.
- Armrests can be easily adjusted up and down, or in and out, meeting your unique needs.
- Arms fold back for easy access and compact storage.
- Back support adjustment provides firm support in all positions -leans forward with you for constant lumbar support, or can be locked into place.
- Three height ranges available -- 17" 22" (standard), 21" - 28", and 24" - 31".