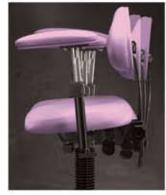

## Sitting Down On The Job Never Felt So Good

Armrests swing forward to provide support

Armrests easily adjust up/down, side-to-side

Arms fold back for easy access

- Armrests swing forward to provide steady support for your arms during precision work.
- Armrests can be easily adjusted up and down, or in and out, meeting your unique needs.
- Arms fold back for easy access and compact storage.
- Back support adjustment provides firm support in all positions -leans forward with you for constant lumbar support, or can be locked into place.
- Three height ranges available -- 17" 22" (standard), 21" - 28", and 24" - 31".