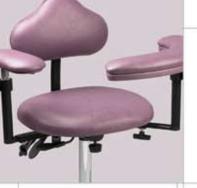

Entire chair tilts forward for perfect positioning

Micro-Assistant's Chair with traditional arm rest and curved assistant's armrest.

Global has the most extensive and experienced sales and service network in the industry. They are