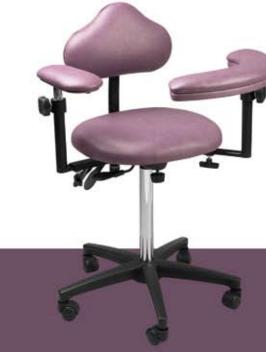

Entire chair tilts forward for perfect positioning

Micro-Assistant's Chair with traditional arm rest and curved assistant's armrest.

Global has the most extensive and experienced sales and service network in the industry. They are