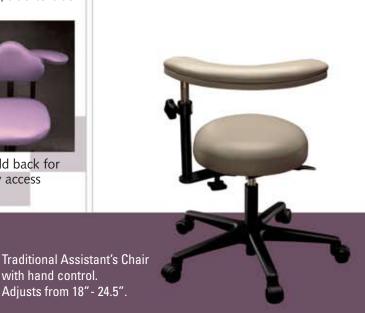

available to answer all of your questions.

with hand control. Adjusts from 18" - 24.5".